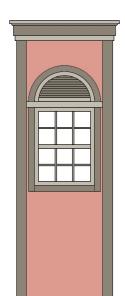

Base color indicated: Texturing, ageing and distressing to be added.

See designer for printed copies when color matching paint Print output varies across printers.

| Producing Organization | Production Title       | Designer           | Drawing Information                          | Scale      | Painters Elevation              |
|------------------------|------------------------|--------------------|----------------------------------------------|------------|---------------------------------|
| St. Olaf Theater       | Streetcar Named Desire | Brian<br>Bjorklund | Date March 4, 2018<br>Drawn By: B. Bjorklund | 1/4"=1'-0" | Exterior Walls A, H, K, L, M, N |