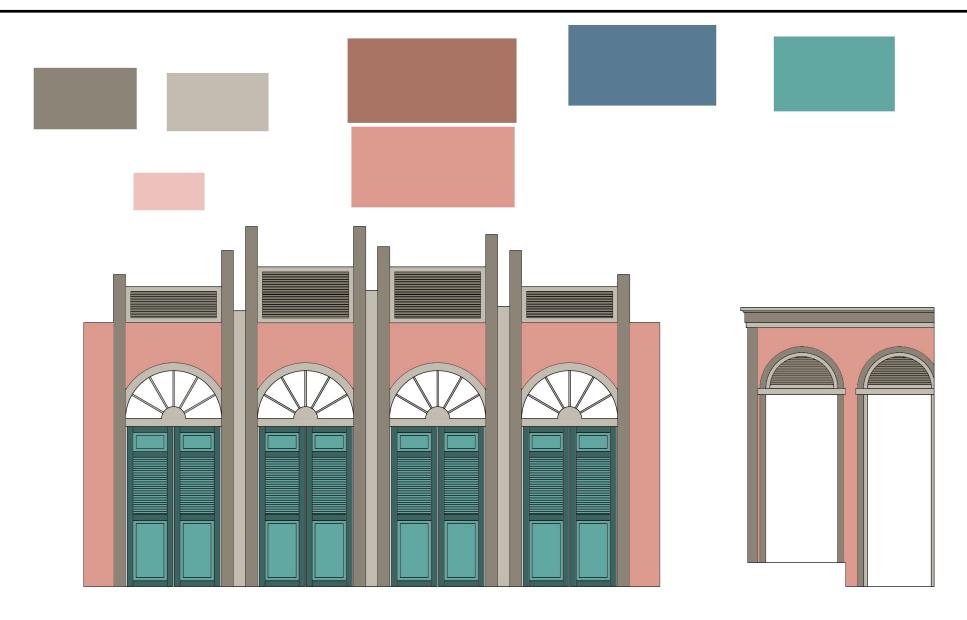

Base color indicated: Texturing, ageing and distressing to be added.

See designer for printed copies when color matching paint Print output varies across printers.

| Producing Organization | Production Title       | Designer           | Drawing Information                          | Scale      | Painters Elevation              |
|------------------------|------------------------|--------------------|----------------------------------------------|------------|---------------------------------|
| St. Olaf Theater       | Streetcar Named Desire | Brian<br>Bjorklund | Date March 4, 2018<br>Drawn By: B. Bjorklund | 1/4"=1'-0" | Exterior Walls A, H, K, L, M, N |